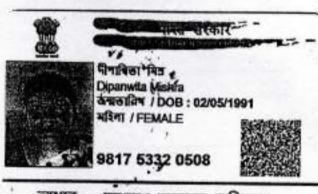

### AND

(1) SRI KUMUD CHANDRA KAR, (PAN-AHRPK3122H), (Aadhaar No.6290 0296 2967), son Late Hare Krishna Kar, by faith - Hindu, by Occupation - Business, by Nationality - Indian, residing at 129/8, Purbachal Kalitala Road, Police Station - Garfa, Post Office - Haltu, Kolkata - 700 078 (2) SMT. SHIKHADYUTI KAR, (PAN-ASCPK8486G), Aadhar No.7470 7692 6355, wife of Sri Kumud Chandra Kar, by faith - Hindu, by Occupation - Business, by Nationality - Indian, residing at 129/8, Purbachal Kalitala Road, Police Station - Garfa, Post Office - Haltu, Kolkata - 700 078 AND (3) SMT. DIPANWITA MISHRA, (PAN-BKFPM9890L), Aadhar No.9817 5332 0508, daughter of Sri Bhaktipada Dash, by faith - Hindu, by Occupation -Homemaker, residing at 69/1, Baghajatin Place, P.O. Baghajatin, P.S. Patuli, Kolkata -700 086 AND (4) SMT. NIBEDITA MISHRA, (PAN - BPCPM1270G), Aadhar No.4857 9321 0251, daughter of Late Pranab Kumar Bhattacharjee, by faith - Hindu, by Occupation - Homemaker, by Nationality - Indian, residing at 69/1, Baghajatin Place, P.O. Baghajatin, P.S. Patuli, Kolkata - 700 086, hereinafter called and referred to as the PURCHASERS (which terms or expression shall unless excluded by or repugnant to the subject or context be deemed to mean and include their legal heir/heirs, representative/