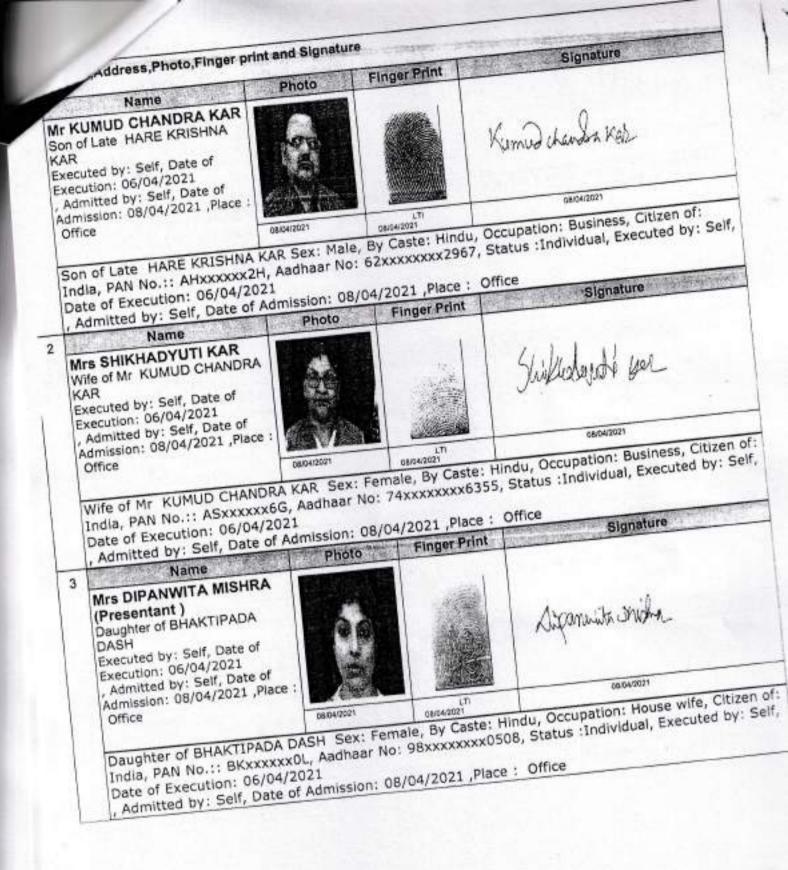

### AND

(1) SRI KUMUD CHANDRA KAR, (PAN-AHRPK3122H), (Aadhaar No.6290 0296 2967), son Late Hare Krishna Kar, by faith - Hindu, by Occupation - Business, by Nationality - Indian, residing at 129/8, Purbachal Kalitala Road, Police Station - Garfa, Post Office - Haltu, Kolkata - 700 078 (2) SMT. SHIKHADYUTI KAR, (PAN-ASCPK8486G), Aadhar No.7470 7692 6355, wife of Sri Kumud Chandra Kar, by faith - Hindu, by Occupation - Business, by Nationality - Indian, residing at 129/8, Purbachal Kalitala Road, Police Station - Garfa, Post Office - Haltu, Kolkata - 700 078 AND (3) SMT. DIPANWITA MISHRA, (PAN-BKFPM9890L), Aadhar No.9817 5332 0508, daughter of Sri Bhaktipada Dash, by faith - Hindu, by Occupation -Homemaker, residing at 69/1, Baghajatin Place, P.O. Baghajatin, P.S. Patuli, Kolkata -700 086 AND (4) SMT. NIBEDITA MISHRA, (PAN - BPCPM1270G), Aadhar No.4857 9321 0251, daughter of Late Pranab Kumar Bhattacharjee, by faith - Hindu, by Occupation - Homemaker, by Nationality - Indian, residing at 69/1, Baghajatin Place, P.O. Baghajatin, P.S. Patuli, Kolkata - 700 086, hereinafter called and referred to as the PURCHASERS (which terms or expression shall unless excluded by or repugnant to the subject or context be deemed to mean and include their legal heir/heirs, representative/

WITNESSES : 1. Bikram Saha 2. chit Neyaberd Kel. Torogy

e. Mile

As constituted lawful attorney of the vendor herein

SIGNATURE OF THE VENDOR

2. orakhitch Kunde R. 18. Seinagan-Kal. 7000 96

1. Kumund chandra Kas

2. Shik hudyati kar 13. dipamuita Niedra 4. Nikedila Michora

SIGNATURE OF THE PURCHASERS

PREPARED & DRAFTED BY :

clas kamar Mira (MR. DEBES KUMAR MISRA) ADVOCATE Enrollment No.F/364/329/1984 ] HIGH COURT, CALCUTTA