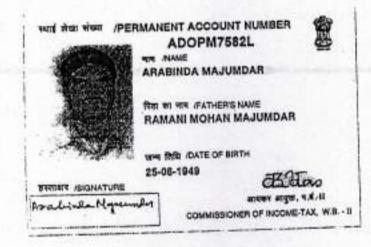

M.M. CONSTRUCTION, a Proprietorship Firm having its office at Q-16, Sreenagar, P.O. Panchasayar, P.S. Panchasayar, Kolkata – 700094, represented by its sole Proprietor namely SRI ARINDAM MAJUMDER, (PAN – AHJPM7624A), (Aadhaar No.4687 7545 6903), son of Sri Arabinda Majumder, by faith : Hindu, Occupation : Business, by Nationality : Indian, residing at Q-16, Sreenagar, P.O. Panchasayar, P.S. Panchasayar, Kolkata – 700094, hereinafter called and referred to as the "VENDOR" (which expression shall unless excluded by or repugnant to the context be deemed to include its representative heirs, executors, administrators and assigns) of the ONE PART represented by its Attorney namely SRI ARABINDA MAJUMDAR, (PAN -ADOPM7582L), (Aadhaar No.7471 6800 1725), son of Late Ramoni Mohan Majumdar, by faith : Hindu, Occupation : Retired, by Nationality : Indian, residing at Q-16, Sreenagar, P.O. Panchasayar, P.S. Panchasayar, Kolkata – 700094, by virtue of a registered General Power of Attorney dated 05.04.2021, registered at District Sub-Registrar-III, Alipore, recorded into Book No.I, Deed No.02972 for the year 2021.